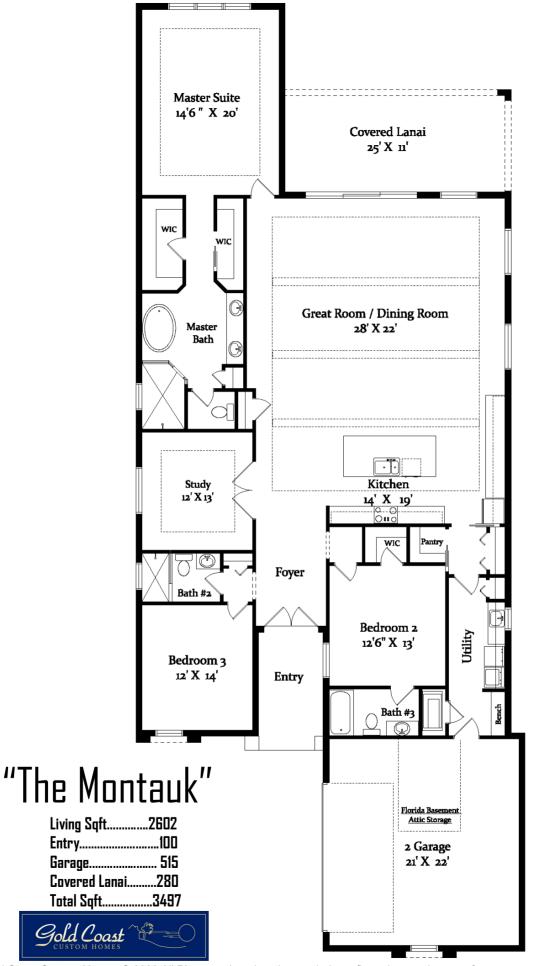

~ Available In Several Front Elevation Styles ~ **Gold Coast Custom Homes Has Perfected The** Process Of Delivering High Quality Custom Homes To Our Clients. Our Montauk Plan is Designed To Exhibit A Grand Open Great Room Concept. With 2602 Living Sqft, This 3 Bedroom 3 Bath With Study Blends The Dining Room With The Kitchen and Great Room To Create One Large Space Great For Entertaining. Our Homes INCLUDE Many Upgrades Standard: 11'-12'+ Ceilings In The Main Areas, (3) Tray Ceilings, Brick Pavers, Large Island In Kitchen, High Quality Tile In Main Areas, Custom 42" Maple Cabinetry W. Crown Molding & Light Rail In The Kitchen, Plus Much, Much More! Call Today To Discuss The Next Steps In **Building Your Dream Home.** 

## "The Montauk Plan"

www.GoldCoastCustomHomes.com

CGC1507791 Gold Coast Custom Homes © 2023 All Photographs, elevation renderings, floor plans and square footages are for representation purposes only and may not reflect the exact dimensions or features of your home. All dimensions, floor plans, elevations, square footages, features, specifications, prices and product types are subject to change without notice or obligation. All Gold Coast Custom Homes floor plans and elevations may be subject to copyright protection. Any reproduction or use of this brochure material without written permission from Gold Coast Custom Homes is strictly prohibited.