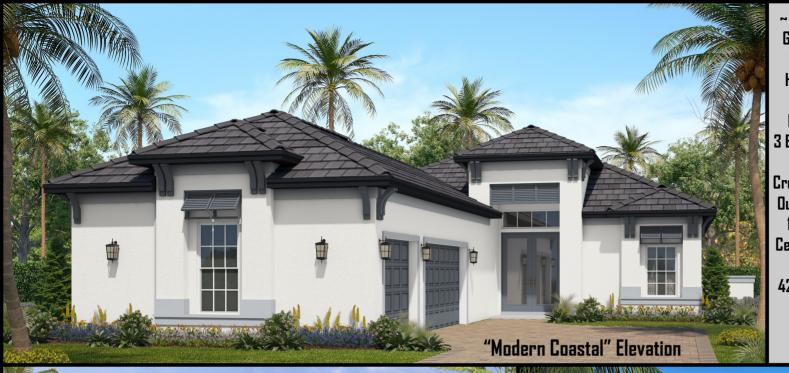

~ Available In Several Front Elevation Styles ~ **Gold Coast Custom Homes Has Perfected The** Process Of Delivering High Quality Custom Homes To Our Clients. Our Montauk Plan is Designed To Exhibit A Grand Open Great Room Concept. With 2602 Living Sqft, This 3 Bedroom 3 Bath With Study Blends The Dining Room With The Kitchen and Great Room To Create One Large Space Great For Entertaining. Our Homes INCLUDE Many Upgrades Standard: 11'-12'+ Ceilings In The Main Areas, (3) Tray Ceilings, Brick Pavers, Large Island In Kitchen, High Quality Tile In Main Areas, Custom 42" Maple Cabinetry W. Crown Molding & Light Rail In The Kitchen, Plus Much, Much More! Call Today To Discuss The Next Steps In **Building Your Dream Home.** 