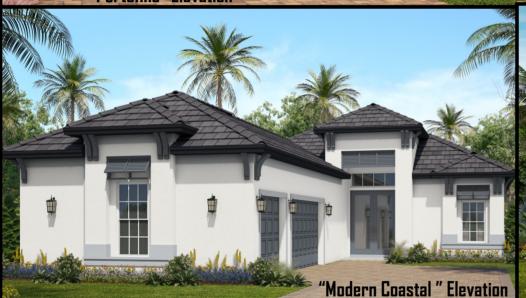

~ Available In Several Front Elevation Styles ~ Gold Coast Custom Homes Has Perfected The Process Of Delivering High Quality Custom Homes To Our Clients. Our Hibiscus Model Checks All The Boxes When It Comes To Maximizing Space. This Well Crafted Award Winning Open Great Room Design Comes With 2401 Living Sqft, 3 Bedrooms, 3 bath, Plus A Study. Our Homes INCLUDE Many Upgrades Standard: 11'-12'+ Ceilings In The Main Areas, (3) Tray Ceilings, Brick Pavers, Large Island In Kitchen, High Quality Tile In The Main Areas, Custom 42" Maple Cabinetry W. Crown Molding & Light Rail In The Kitchen, Crown Molding Plus Much, Much More! Call Today To Discuss The Next Steps In Building Your Dream Home.