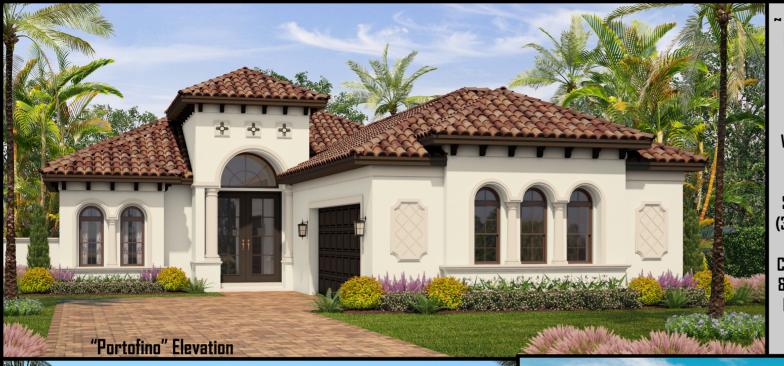

~ Available In Several Front Elevation Styles ~ Gold Coast Custom Homes Has Perfected The Process Of Delivering High Quality Custom Homes To Our Clients. Our Hibiscus Model Checks All The Boxes When It Comes To Maximizing Space. This Well Crafted Award Winning Open Great Room Design Comes With 2401 Living Sqft, 3 Bedrooms, 3 bath, Plus A Study. Our Homes INCLUDE Many Upgrades Standard: 11'-12'+ Ceilings In The Main Areas, (3) Tray Ceilings, Brick Pavers, Large Island In Kitchen, High Quality Tile In The Main Areas, Custom 42" Maple Cabinetry W. Crown Molding & Light Rail In The Kitchen, Crown Molding Plus Much, Much More! Call Today To Discuss The Next Steps In Building Your Dream Home.