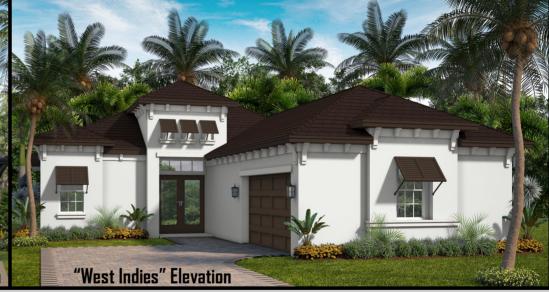

~ Available In Several Front Elevation Styles ~ Gold Coast Custom Homes Has Perfected The Process Of Delivering High Quality Custom Homes To Our Clients. Our Hibiscus Model Checks All The Boxes When It Comes To Maximizing Space. This Well Crafted Award Winning Open Great Room Design Comes With 2401 Living Sqft, 3 Bedrooms, 3 bath, Plus A Study. Our Homes INCLUDE Many Upgrades Standard: 11'-12'+ Ceilings In The Main Areas, (3) Tray Ceilings, Brick Pavers, Large Island In Kitchen, High Quality Tile In The Main Areas, Custom 42" Maple Cabinetry W. Crown Molding & Light Rail In The Kitchen, Crown Molding Plus Much, Much More! Call Today To Discuss The Next Steps In Building Your Dream Home.