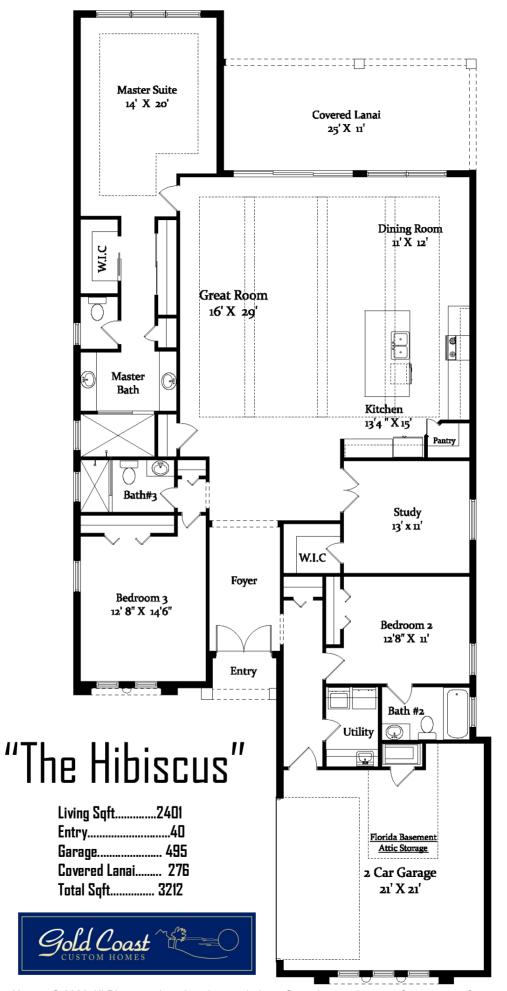

~ Available In Several Front Elevation Styles ~ Gold Coast Custom Homes Has Perfected The Process Of Delivering High Quality Custom Homes To Our Clients. Our Hibiscus Model Checks All The Boxes When It Comes To Maximizing Space. This Well Crafted Award Winning Open Great Room Design Comes With 2401 Living Sqft, 3 Bedrooms, 3 bath, Plus A Study. Our Homes INCLUDE Many Upgrades Standard: 11'-12'+ Ceilings In The Main Areas, (3) Tray Ceilings, Brick Pavers, Large Island In Kitchen, High Quality Tile In The Main Areas, Custom 42" Maple Cabinetry W. Crown Molding & Light Rail In The Kitchen, Crown Molding Plus Much, Much More! Call Today To Discuss The Next Steps In Building Your Dream Home.

## "The Hibiscus Plan"

386.313.6221

www.GoldCoastCustomHomes.com

CGC1507791 Gold Coast Custom Homes © 2023 All Photographs, elevation renderings, floor plans and square footages are for representation purposes only and may not reflect the exact dimensions or features of your home. All dimensions, floor plans, elevations, square footages, features, specifications, prices and product types are subject to change without notice or obligation. All Gold Coast Custom Homes floor plans and elevations may be subject to copyright protection. Any reproduction or use of this brochure material without written permission from Gold Coast Custom Homes is strictly prohibited.