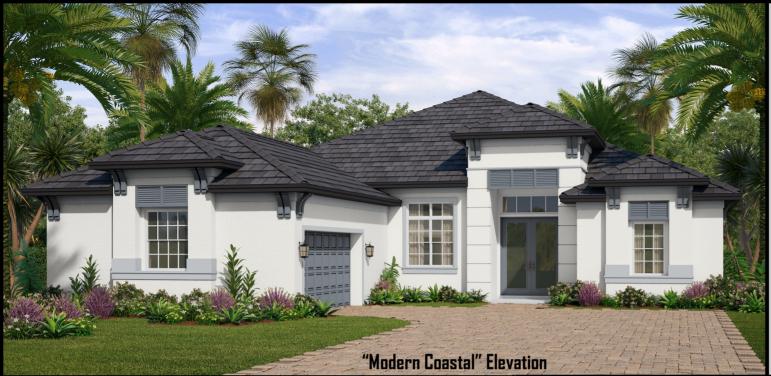

~ Available In Several Front Elevation Styles ~ **Gold Coast Custom Homes Has Perfected The Process Of Delivering High Quality Custom** Homes For Our Clients. Our Barbados Plan Is One Of Our Wider Lot Homes. With 2543 Living Sqft, This Meticulously Designed 3 Bedroom, 3 Bath With Study Is Our Most Popular Layout Featuring A Spaciously Open Great Room Layout Perfect For Today's Active Life Style. All Our Homes INCLUDE Many Upgrades Standard: 11'-12'+ Ceilings In The Main Areas, (3) Tray Ceilings, Brick Pavers, Large Island In Kitchen, High Quality Tile In Main Areas, Custom 42" Maple Cabinetry W. Crown Molding & Light Rail In The Kitchen, Plus Much, Much More! Call Today To Discuss The Next Steps In Building Your Dream Home.