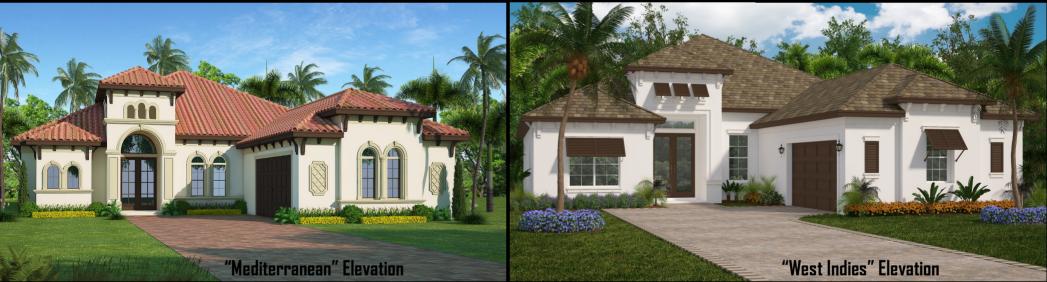

~ Available In Several Front Elevation Styles ~ **Gold Coast Custom Homes Has Perfected The Process Of Delivering High Quality Custom** Homes For Our Clients. Our Barbados Plan Is One Of Our Wider Lot Homes. With 2543 Living Sqft, This Meticulously Designed 3 Bedroom, 3 Bath With Study Is Our Most Popular Layout Featuring A Spaciously Open Great Room Layout Perfect For Today's Active Life Style. All Our Homes INCLUDE Many Upgrades Standard: 11'-12'+ Ceilings In The Main Areas, (3) Tray Ceilings, Brick Pavers, Large Island In Kitchen, High Quality Tile In Main Areas, Custom 42" Maple Cabinetry W. Crown Molding & Light Rail In The Kitchen, Plus Much, Much More! Call Today To Discuss The Next Steps In Building Your Dream Home.