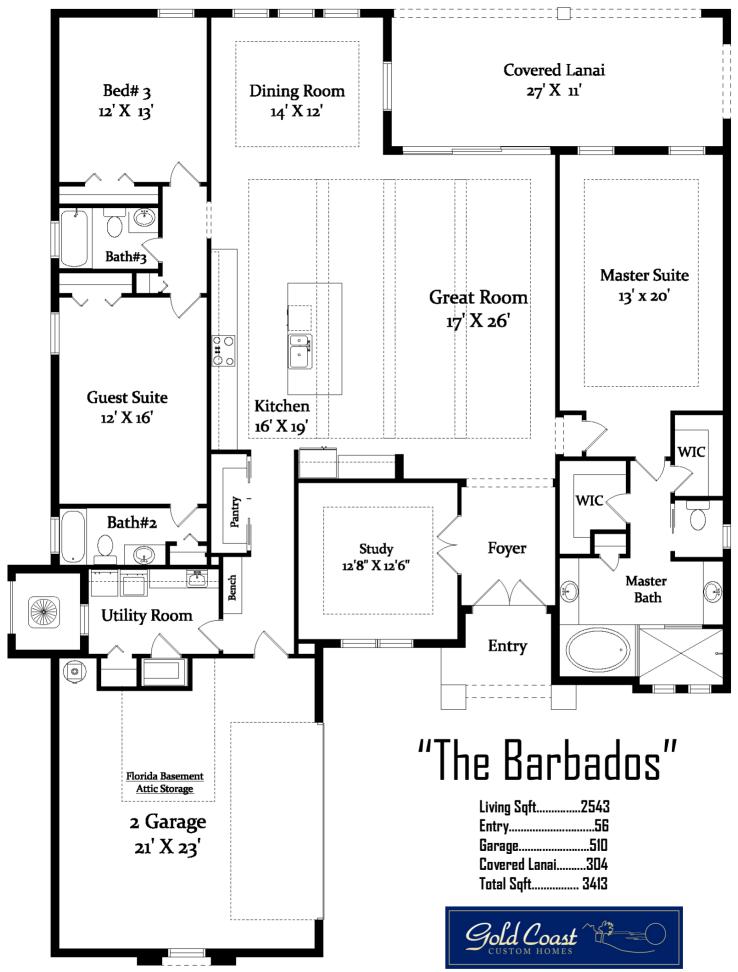

~ Available In Several Front Elevation Styles ~ **Gold Coast Custom Homes Has Perfected The Process Of Delivering High Quality Custom** Homes For Our Clients. Our Barbados Plan Is One Of Our Wider Lot Homes. With 2543 Living Sqft, This Meticulously Designed 3 Bedroom, 3 Bath With Study Is Our Most Popular Layout Featuring A Spaciously Open Great Room Layout Perfect For Today's Active Life Style. All Our Homes INCLUDE Many Upgrades Standard: 11'-12'+ Ceilings In The Main Areas, (3) Tray Ceilings, Brick Pavers, Large Island In Kitchen, High Quality Tile In Main Areas, Custom 42" Maple Cabinetry W. Crown Molding & Light Rail In The Kitchen, Plus Much, Much More! Call Today To Discuss The Next Steps In Building Your Dream Home.

## "The Barbados Plan"