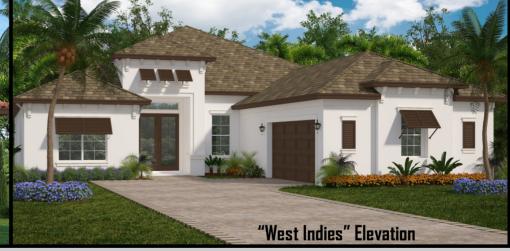

~ Available In Several Front Elevation Styles ~ **Gold Coast Custom Homes Has Perfected The** Process Of Delivering High Quality Custom Homes For Our Clients. Our St. Charles Plan Is A Spaciously Designed Luxurious Custom Home. With 2852 Living Sqft, This Spaciously Designed 3 Bedroom 3 Bath With Study Features A Grand Open Great Room Layout Perfect For Entertaining And Larger Families. All Our Homes INCLUDE Many Upgrades Standard: 11'-12'+ Ceilings In The Main Areas, (3) Tray Ceilings, Brick Pavers, Large Island In Kitchen, High Quality Tile In Main Areas, Custom 42" Maple Cabinetry W. Crown Molding, Light Rail In The Kitchen, Plus Much, Much More! Call Today To Discuss The Next Steps In **Building Your Custom Dream Home.** 