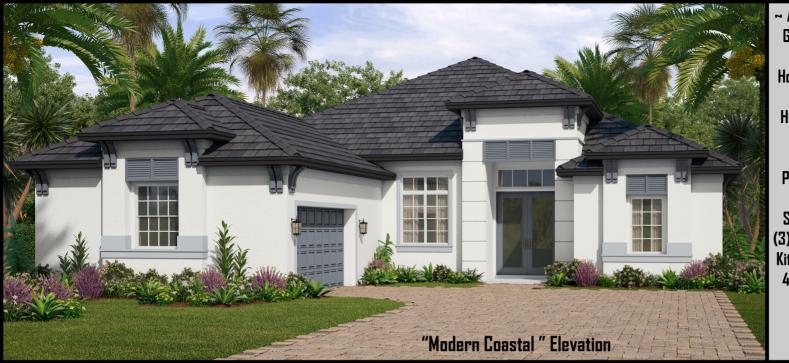

~ Available In Several Front Elevation Styles ~ **Gold Coast Custom Homes Has Perfected The** Process Of Delivering High Quality Custom Homes For Our Clients. Our St. Charles Plan Is A Spaciously Designed Luxurious Custom Home. With 2852 Living Sqft, This Spaciously Designed 3 Bedroom 3 Bath With Study Features A Grand Open Great Room Layout Perfect For Entertaining And Larger Families. All Our Homes INCLUDE Many Upgrades Standard: 11'-12'+ Ceilings In The Main Areas, (3) Tray Ceilings, Brick Pavers, Large Island In Kitchen, High Quality Tile In Main Areas, Custom 42" Maple Cabinetry W. Crown Molding, Light Rail In The Kitchen, Plus Much, Much More! Call Today To Discuss The Next Steps In **Building Your Custom Dream Home.** 