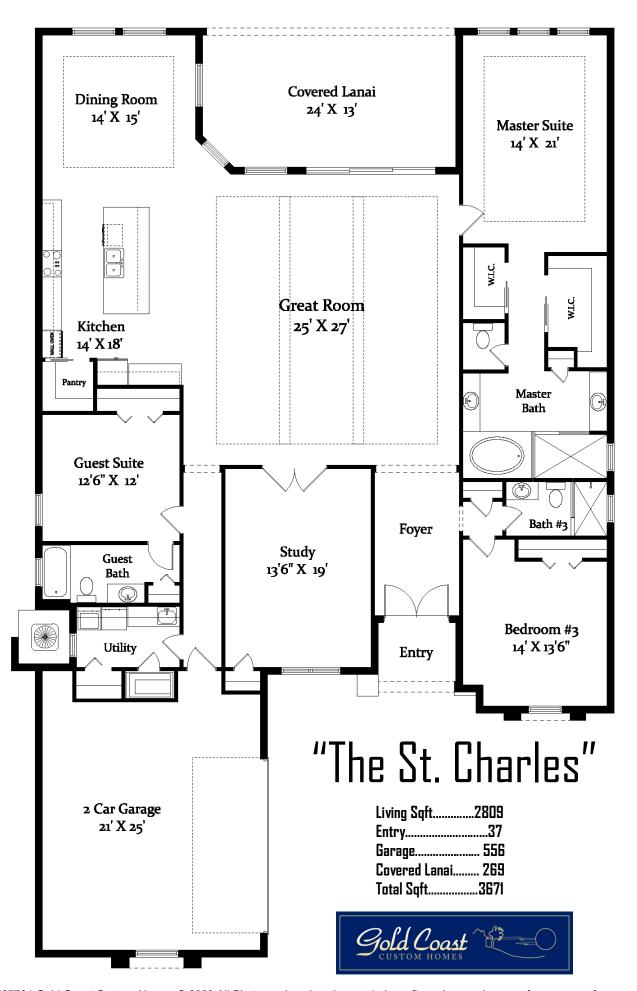

~ Available In Several Front Elevation Styles ~ **Gold Coast Custom Homes Has Perfected The** Process Of Delivering High Quality Custom Homes For Our Clients. Our St. Charles Plan Is A Spaciously Designed Luxurious Custom Home. With 2852 Living Sqft, This Spaciously Designed 3 Bedroom 3 Bath With Study Features A Grand Open Great Room Layout Perfect For Entertaining And Larger Families. All Our Homes INCLUDE Many Upgrades Standard: 11'-12'+ Ceilings In The Main Areas, (3) Tray Ceilings, Brick Pavers, Large Island In Kitchen, High Quality Tile In Main Areas, Custom 42" Maple Cabinetry W. Crown Molding, Light Rail In The Kitchen, Plus Much, Much More! Call Today To Discuss The Next Steps In **Building Your Custom Dream Home.** 

## "The St. Charles Plan"

386.313.6221 www.Go

www.GoldCoastCustomHomes.com

CGC1507791 Gold Coast Custom Homes © 2023 All Photographs, elevation renderings, floor plans and square footages are for representation purposes only and may not reflect the exact dimensions or features of your home. All dimensions, floor plans, elevations, square footages, features, specifications, prices and product types are subject to change without notice or obligation. All Gold Coast Custom Homes floor plans and elevations may be subject to copyright protection. Any reproduction or use of this brochure material without written permission from Gold Coast Custom Homes is strictly prohibited.