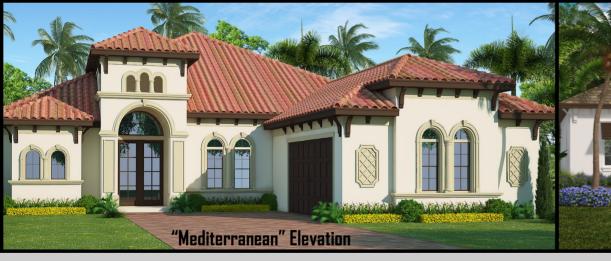

~ Available In Several Front Elevation Styles ~ **Gold Coast Custom Homes Has Perfected The** Process Of Delivering High Quality Custom Homes For Our Clients. Our St. Charles Plan Is A Spaciously Designed Luxurious Custom Home. With 2852 Living Sqft, This Spaciously Designed 3 Bedroom 3 Bath With Study Features A Grand Open Great Room Layout Perfect For Entertaining And Larger Families. All Our Homes INCLUDE Many Upgrades Standard: 11'-12'+ Ceilings In The Main Areas, (3) Tray Ceilings, Brick Pavers, Large Island In Kitchen, High Quality Tile In Main Areas, Custom 42" Maple Cabinetry W. Crown Molding, Light Rail In The Kitchen, Plus Much, Much More! Call Today To Discuss The Next Steps In **Building Your Custom Dream Home.** 