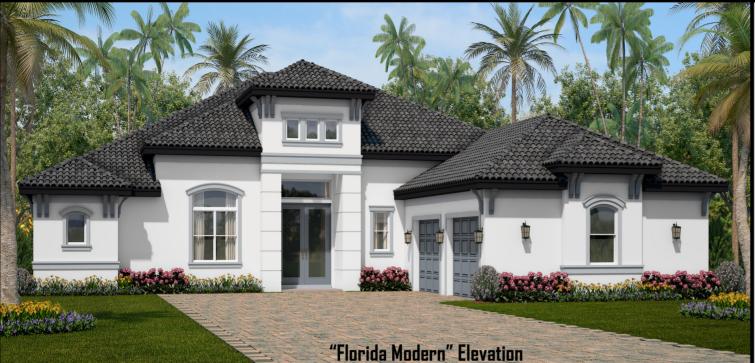

~Available In Several Front Elevation Styles~ Gold Coast Custom Homes Has Perfected The

Process Of Delivering High Quality Custom Homes For Our Clients. Our Naples Plan Is A Spaciously Designed Luxurious Custom Home. With 2852 Living Sqft, This Custom Designed

4 Bedroom 3 Bath With Study Features A Grand Open Great Room Layout Perfect For Today's Florida Life Style. Our Homes INCLUDE Many Upgrades Standard: 11'-12'+ Ceilings In

The Main Areas, (3) Tray Ceilings, Brick Pavers, Large Island In Kitchen, High Quality Tile In The Main Areas Of Home, Custom 42" Maple Cabinetry W. Crown Molding, Light Rail In The Kitchen, Plus Much, Much More! Call Today To Discuss The Next Steps In Building Your Dream Home.