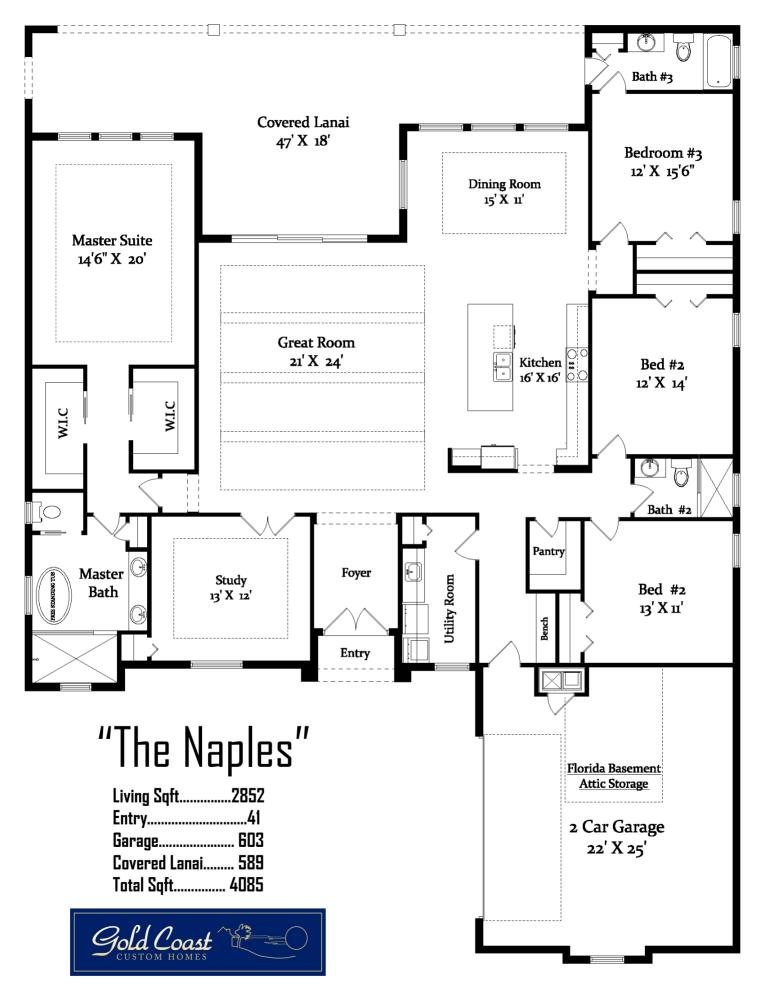

~Available In Several Front Elevation Styles~ Gold Coast Custom Homes Has Perfected The

Process Of Delivering High Quality Custom Homes For Our Clients. Our Naples Plan Is A Spaciously Designed Luxurious Custom Home. With 2852 Living Sqft, This Custom Designed

4 Bedroom 3 Bath With Study Features A Grand Open Great Room Layout Perfect For Today's Florida Life Style. Our Homes INCLUDE Many Upgrades Standard: 11'-12'+ Ceilings In

The Main Areas, (3) Tray Ceilings, Brick Pavers, Large Island In Kitchen, High Quality Tile In The Main Areas Of Home, Custom 42" Maple Cabinetry W. Crown Molding, Light Rail In The Kitchen, Plus Much, Much More! Call Today To Discuss The Next Steps In Building Your Dream Home.