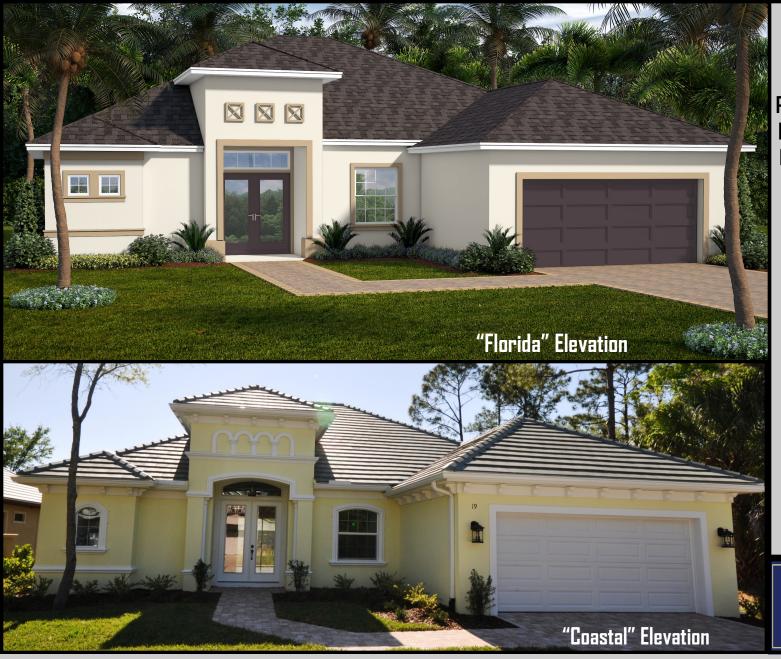

~ Available In Several Front Elevation Styles ~ **Gold Coast Custom Homes Has** Perfected The Process Of Delivering High Quality Custom Homes For Our Clients. Our "Hampton Bay" Plan Is With 2040 Living Sqft, This Open Great Room Plan Features 3 Bedroom 2 Bathrooms With A Study All Our Homes INCLUDE Many Upgrades Standard: 11' - 12'+ Ceilings In The Main Areas, (3) Tray Ceilings, Brick Pavers, Large Island In Kitchen, High Quality Tile In Main Areas of Home, Custom 42" Maple Cabinetry W. Crown Molding, Light Rail In The Kitchen, Plus Much, Much More! Call Today To Discuss The Next Steps In Build-ing Your Dream Home.