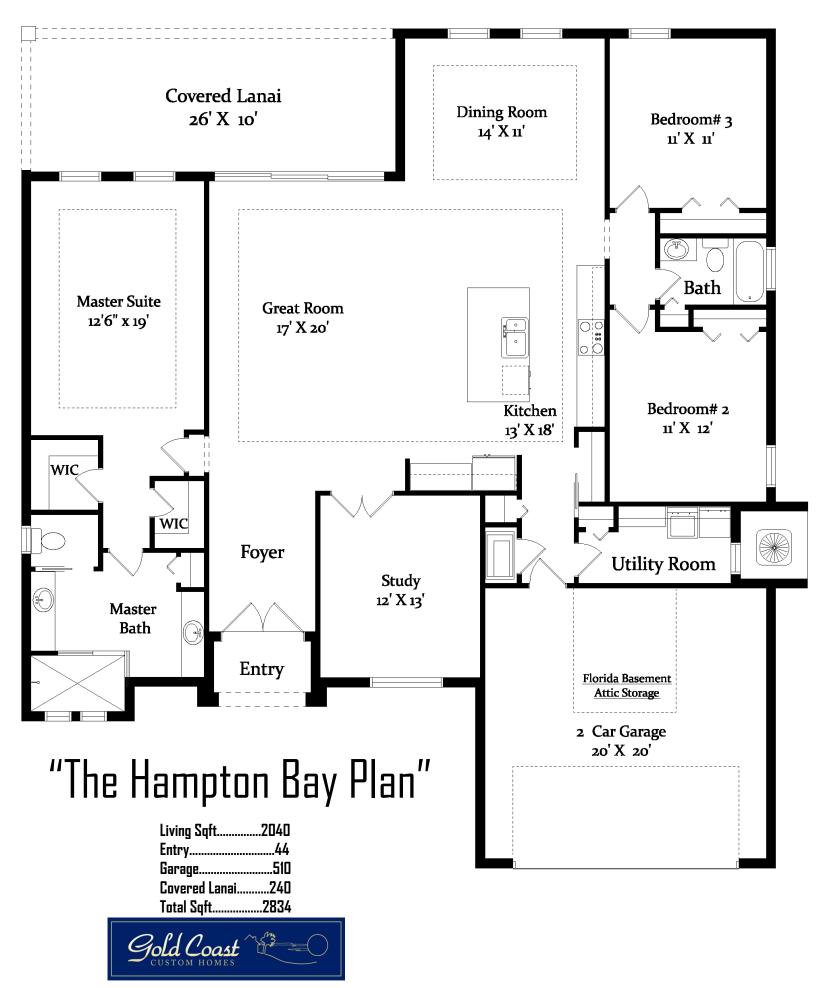

~ Available In Several Front Elevation Styles ~ **Gold Coast Custom Homes Has** Perfected The Process Of Delivering High Quality Custom Homes For Our Clients. Our "Hampton Bay" Plan Is With 2040 Living Sqft, This Open Great Room Plan Features 3 Bedroom 2 Bathrooms With A Study All Our Homes INCLUDE Many Upgrades Standard: 11' - 12'+ Ceilings In The Main Areas, (3) Tray Ceilings, Brick Pavers, Large Island In Kitchen, High Quality Tile In Main Areas of Home, Custom 42" Maple Cabinetry W. Crown Molding, Light Rail In The Kitchen, Plus Much, Much More! Call Today To Discuss The Next Steps In Build-ing Your Dream Home.

## "The Hampton Bay Plan"

386.313.6221

www.GoldCoastCustomHomes.com

CGC1507791 Gold Coast Custom Homes © 2023 All Photographs, elevation renderings, floor plans and square footages are for representation purposes only and may not reflect the exact dimensions or features of your home. All dimensions, floor plans, elevations, square footages, features, specifications, prices and product types are subject to change without notice or obligation. All Gold Coast Custom Homes floor plans and elevations may be subject to copyright protection. Any reproduction or use of this brochure material without written permission from Gold Coast Custom Homes is strictly prohibited.