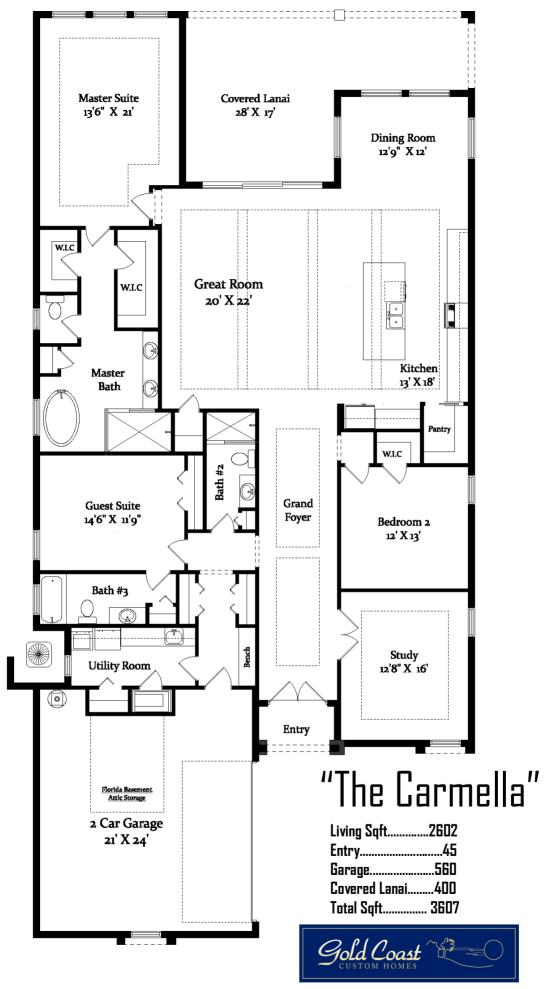

## "The Carmella Plan"

386.313.6221

www.GoldCoastCustomHomes.com

CGC1507791 Gold Coast Custom Homes © 2023 All Photographs, elevation renderings, floor plans and square footages are for representation purposes only and may not reflect the exact dimensions or features of your home. All dimensions, floor plans, elevations, square footages, features, specifications, prices and product types are subject to change without notice or obligation. All Gold Coast Custom Homes floor plans and elevations may be subject to copyright protection. Any reproduction or use of this brochure material without written permission from Gold Coast Custom Homes is strictly prohibited.