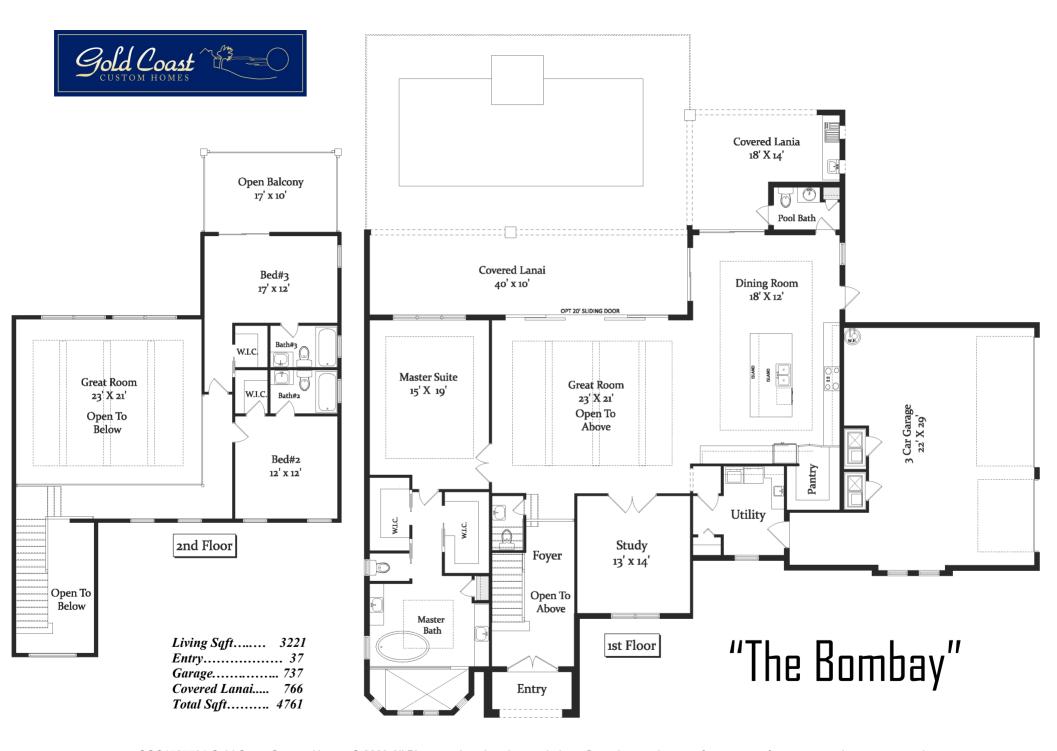

## "The Bombay"

386.313.6221 www.GoldCoastCustomHomes.com

CGC1507791 Gold Coast Custom Homes © 2023 All Photographs, elevation renderings, floor plans and square footages are for representation purposes only and may not reflect the exact dimensions or features of your home. All dimensions, floor plans, elevations, square footages, features, specifications, prices and product types are subject to change without notice or obligation. All Gold Coast Custom Homes floor plans and elevations may be subject to copyright protection. Any reproduction or use of this brochure material without written permission from Gold Coast Custom Homes is strictly prohibited.