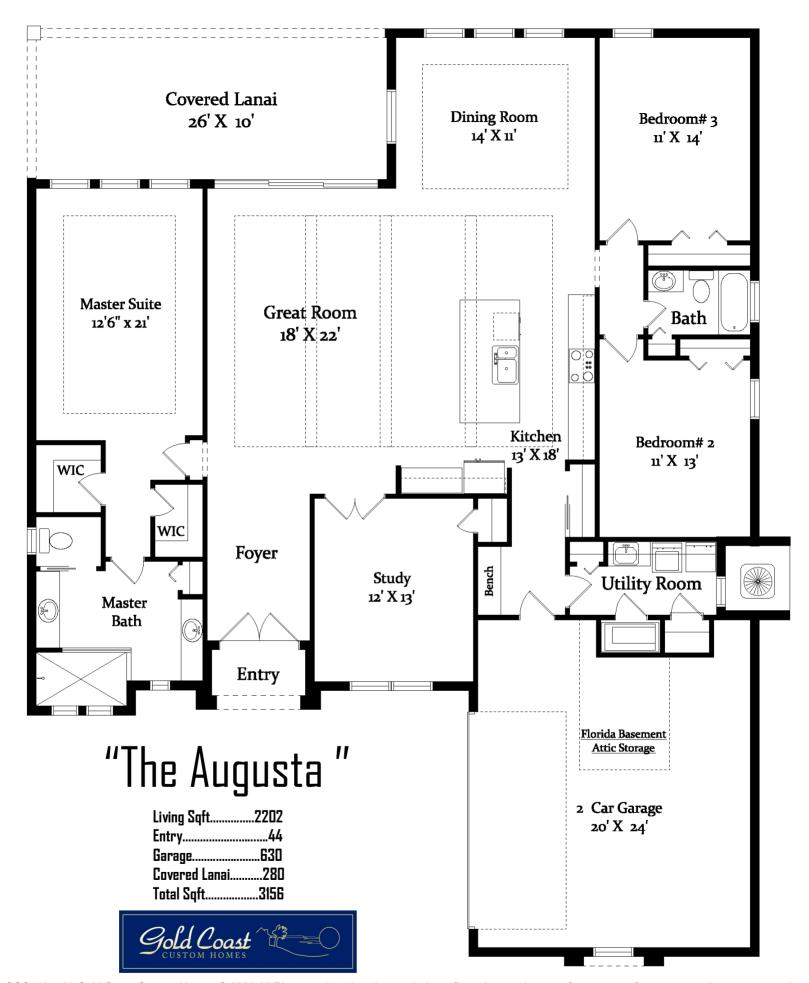

~ Available In Several Front Elevation Styles ~ Gold Coast Custom Homes Has Perfected The Process Of Delivering High Quality Custom Homes For Our Clients. Our Augusta Plan Is One Of Our Favorite Plans. With 2202 Living Sqft, This Great Room Open Design Is 3 Bedrooms 2 Baths With A Study. **Our Homes INCLUDE Many Upgrades:** 11'-12'+ Ceilings (3) Tray Ceilings, Brick Pavers, Large Island In Kitchen, High Quality Tile In Main Areas Of Home. Custom 42" Maple Cabinetry W. Crown Molding, Light Rail In The Kitchen Plus Much, Much More! Call Today To Discuss The Next Steps In Building Your Dream Home.

## "The Augusta Plan"

386.313.6221

www.GoldCoastCustomHomes.com

CGC1507791 Gold Coast Custom Homes © 2023 All Photographs, elevation renderings, floor plans and square footages are for representation purposes only and may not reflect the exact dimensions or features of your home. All dimensions, floor plans, elevations, square footages, features, specifications, prices and product types are subject to change without notice or obligation. All Gold Coast Custom Homes floor plans and elevations may be subject to copyright protection. Any reproduction or use of this brochure material without written permission from Gold Coast Custom Homes is strictly prohibited.