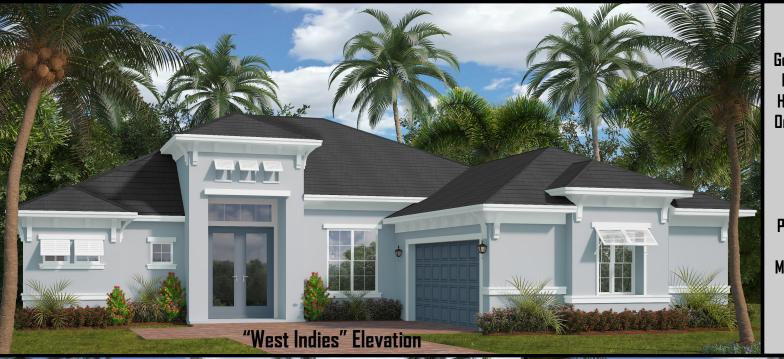

~ Available In Several Front Elevation Styles ~ Gold Coast Custom Homes Has Perfected The Process Of Delivering High Quality Custom Homes For Our Clients. Our Augusta Plan Is One Of Our Favorite Plans. With 2202 Living Sqft, This Great Room Open Design Is 3 Bedrooms 2 Baths With A Study. **Our Homes INCLUDE Many Upgrades:** 11'-12'+ Ceilings (3) Tray Ceilings, Brick Pavers, Large Island In Kitchen, High Quality Tile In Main Areas Of Home. Custom 42" Maple Cabinetry W. Crown Molding, Light Rail In The Kitchen Plus Much, Much More! Call Today To Discuss The Next Steps In Building Your Dream Home.

## "The Augusta Plan"

386.313.6221

www.GoldCoastCustomHomes.com

CGC1507791 Gold Coast Custom Homes © 2023 All Photographs, elevation renderings, floor plans and square footages are for representation purposes only and may not reflect the exact dimensions or features of your home. All dimensions, floor plans, elevations, square footages, features, specifications, prices and product types are subject to change without notice or obligation. All Gold Coast Custom Homes floor plans and elevations may be subject to copyright protection. Any reproduction or use of this brochure material without written permission from Gold Coast Custom Homes is strictly prohibited.