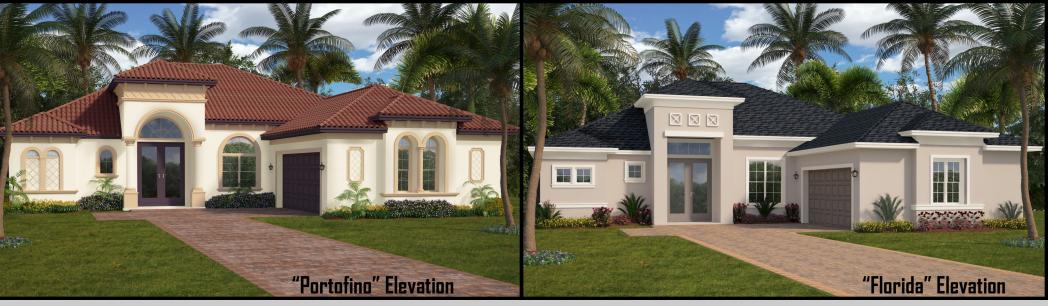

~ Available In Several Front Elevation Styles ~ Gold Coast Custom Homes Has Perfected The Process Of Delivering High Quality Custom Homes For Our Clients. Our Augusta Plan Is One Of Our Favorite Plans. With 2202 Living Sqft, This Great Room Open Design Is 3 Bedrooms 2 Baths With A Study. **Our Homes INCLUDE Many Upgrades:** 11'-12'+ Ceilings (3) Tray Ceilings, Brick Pavers, Large Island In Kitchen, High Quality Tile In Main Areas Of Home. Custom 42" Maple Cabinetry W. Crown Molding, Light Rail In The Kitchen Plus Much, Much More! Call Today To Discuss The Next Steps In Building Your Dream Home.

## "The Augusta Plan"

386.313.6221

www.GoldCoastCustomHomes.com

CGC1507791 Gold Coast Custom Homes © 2023 All Photographs, elevation renderings, floor plans and square footages are for representation purposes only and may not reflect the exact dimensions or features of your home. All dimensions, floor plans, elevations, square footages, features, specifications, prices and product types are subject to change without notice or obligation. All Gold Coast Custom Homes floor plans and elevations may be subject to copyright protection. Any reproduction or use of this brochure material without written permission from Gold Coast Custom Homes is strictly prohibited.