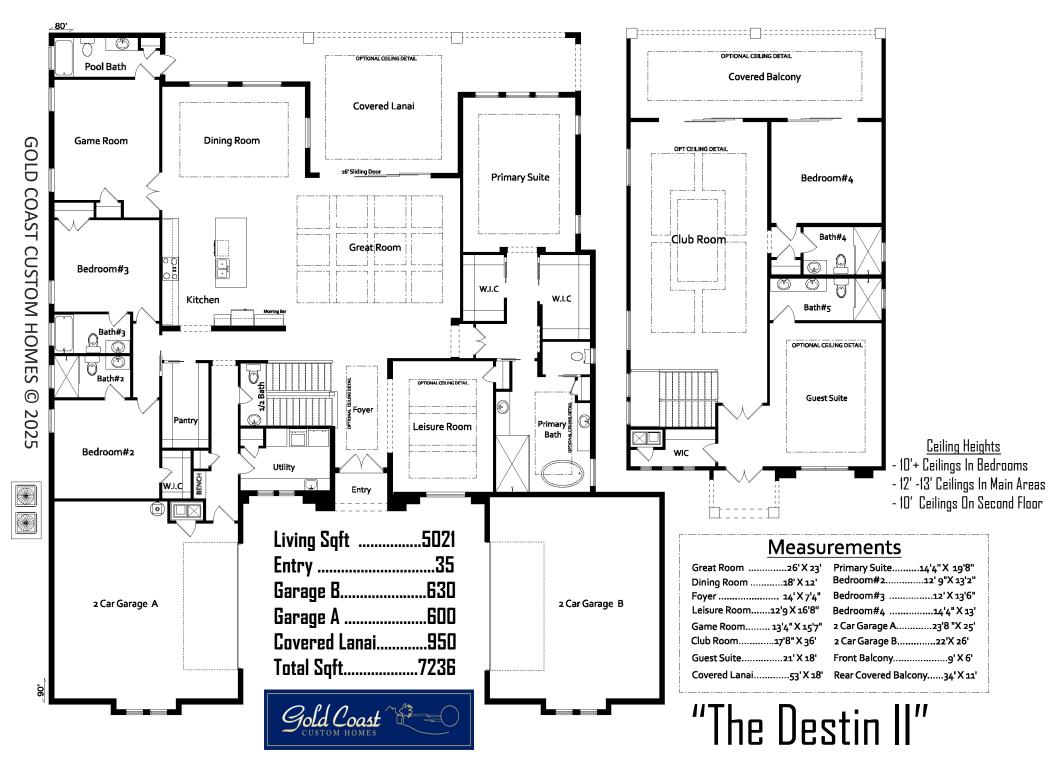

## "The Destin II Plan"

Gold Coast Custom Homes © 2025 All Photographs, Elevation Renderings, Floor Plans and Square Footages are for representation purposes only and may not reflect the exact dimensions or features of your home. Dimensions, Floor plans, Elevations, Square Footages, Features, Specifications, Prices and Product types are subject to change without notice or obligation. All Gold Coast Custom Homes Floor plans and Elevations ARE COPYRIGHT PROTECTED Any reproduction or use of this brochure without written permission from Gold Coast Custom Homes is strictly prohibited.