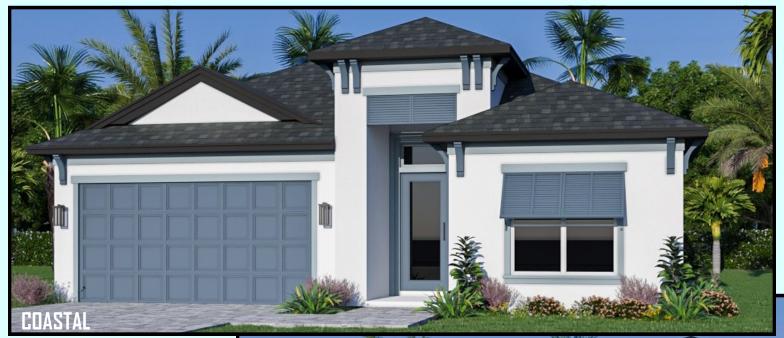

386.313.6221

## "The San Marino II"

www.GoldCoastCustomHomes.com



## "The San Marino II"

| Living Sqft   | 2295 |
|---------------|------|
| Entry         | 70   |
| Garage        | 450  |
| Covered Lanai | 300  |
| Total Sqft    | 3115 |

<u>Ceiling Heights</u> - 10'-12' Ceilings Throughout Entire Home

## Measurements



Gold Coast Custom Homes © 2025 All Photographs, Elevation Renderings, Floor Plans and Square Footages are for representation purposes only and may not reflect the exact dimensions or features of your home. Dimensions, Floor plans, Elevations, Square Footages, Features, Specifications, Prices and Product types are subject to change without notice or obligation. All Gold Coast Custom Homes Floor plans and Elevations ARE COPYRIGHT PROTECTED Any reproduction or us