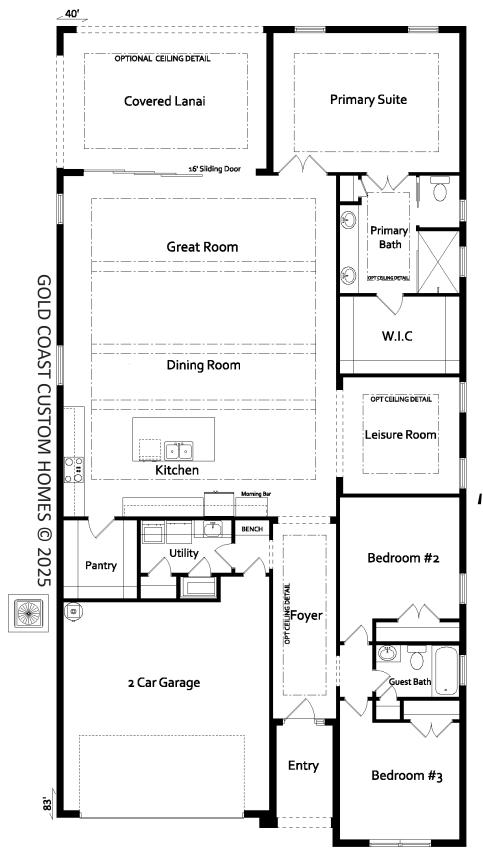

## "The San Marino II"

| Living Sqft   | 2295 |
|---------------|------|
| Entry         | 70   |
| Garage        | 450  |
| Covered Lanai | 300  |
| Total Sqft    | 3115 |

<u>Ceiling Heights</u> - 10'-12' Ceilings Throughout Entire Home

## Measurements

Gold Coast Custom Homes © 2025 All Photographs, Elevation Renderings, Floor Plans and Square Footages are for representation purposes only and may not reflect the exact dimensions or features of your home. Dimensions, Floor plans, Elevations, Square Footages, Features, Specifications, Prices and Product types are subject to change without notice or obligation. All Gold Coast Custom Homes Floor plans and Elevations ARE COPYRIGHT PROTECTED Any reproduction or use of this brochure without written permission from Gold Coast Custom Homes is strictly prohibited.