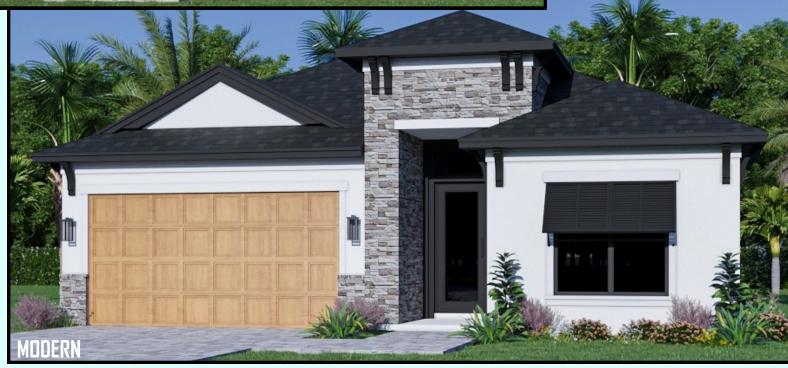

386.313.6221

## "The San Marino II"

www.GoldCoastCustomHomes.com



## "The San Marino II"

| Living Sqft   | 2295 |
|---------------|------|
| Entry         | 70   |
| Garage        | 450  |
| Covered Lanai | 300  |
| Total Sqft    | 3115 |

<u>Ceiling Heights</u> - 10'-12' Ceilings Throughout Entire Home

## Measurements



Gold Coast Custom Homes © 2025 All Photographs, Elevation Renderings, Floor Plans and Square Footages are for representation purposes only and may not reflect the exact dimensions or features of your home. Dimensions, Floor plans, Elevations, Square Footages, Features, Specifications, Prices and Product types are subject to change without notice or obligation. All Gold Coast Custom Homes Floor plans and Elevations ARE COPYRIGHT PROTECTED Any reproduction or use